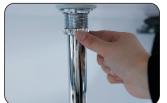

Finished

Pass two waterlines through faucet hole of countertop & adjust faucet

Put U-rubber pad on

Put U-metal piece on

Contact two parts of the drain and tighten

The overall effect

Put nuts on & tighten nuts