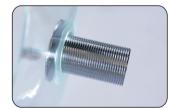

Prepare bottom parts of drain

Put O-ring to the position as shown

Drill the 1/4 screw in

Align the sink with the drain hole and set it

Put the rubber washer

on the drain pipe and

tighten the nut (under

countertop)

Finished

Pass two waterlines through faucet hole of countertop & adjust faucet

Put U-rubber pad on

Put U-metal piece on

Contact two parts of the drain and tighten

The overall effect

Put nuts on & tighten nuts