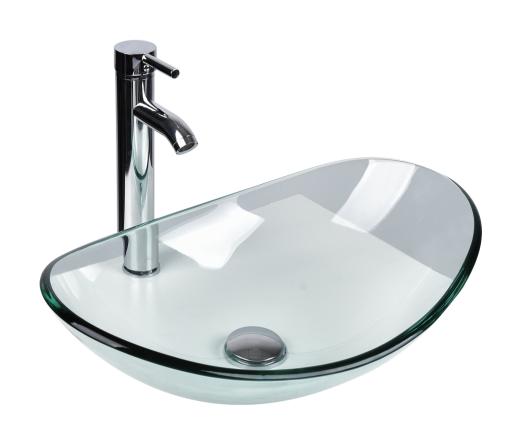

Finished

Pass two waterlines through faucet hole of countertop & adjust faucet

Put U-rubber pad on

Put U-metal piece on

Contact two parts of the drain and tighten

The overall effect

Put nuts on & tighten nuts

Finished

The overall effect