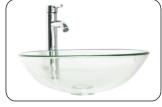

## Partslist





## Sink installation instruction Faucet installation instruction



Prepare the required accessories



Pass the top part of drain through the drain hole



Put the pot holder on the countertop (with plastic washer)



Prepare bottom parts of drain





Put O-ring to the position as shown



Drill the 1/4 screw in



Align the sink with the drain hole and set it



Put the rubber washer

on the drain pipe and

tighten the nut (under

countertop)

Finished





Pass two waterlines through faucet hole of countertop & adjust faucet



Put U-rubber pad on



Put U-metal piece on



Contact two parts of the drain and tighten



The overall effect



Put nuts on & tighten nuts



Finished



The overall effect