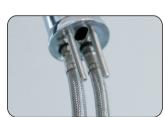

Finished

Pass two waterlines through faucet hole of countertop & adjust faucet

Put U-rubber pad on

Put U-metal piece on

Contact two parts of the drain and tighten

The overall effect

Put nuts on & tighten nuts

Finished

The overall effect