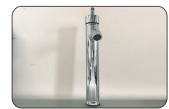

Finished

Pass two waterlines through faucet hole of countertop & adjust faucet

Put U-rubber pad on

Put U-metal piece on

Contact two parts of the drain and tighten

The overall effect

Put nuts on & tighten nuts

Finished

The overall effect