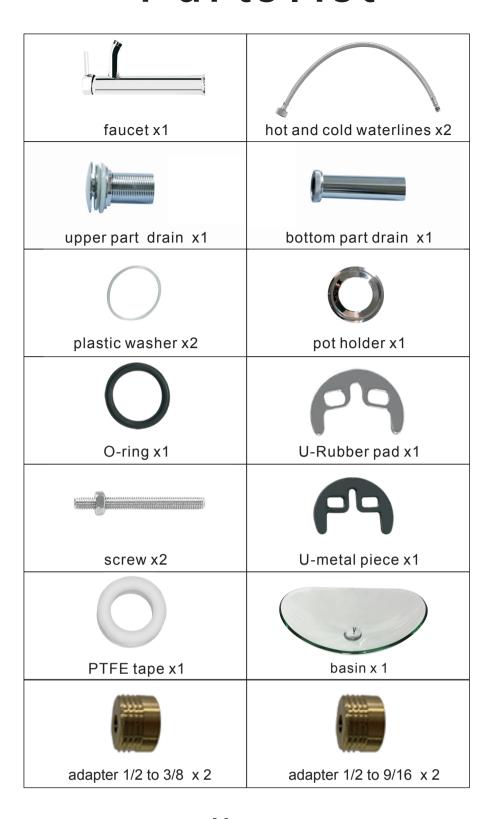

## Partslist





## Sink installation instruction Faucet installation instruction



Prepare the required accessories



Pass the top part of drain through the drain hole



Put the pot holder on the countertop (with plastic washer)



Prepare bottom parts of drain





Put O-ring to the position as shown



Drill the 1/4 screw in



Align the sink with the drain hole and set it



Put the rubber washer

on the drain pipe and

tighten the nut (under

countertop)

Finished





Pass two waterlines through faucet hole of countertop & adjust faucet



Put U-rubber pad on



Put U-metal piece on



Contact two parts of the drain and tighten



The overall effect



Put nuts on & tighten nuts



Finished



The overall effect