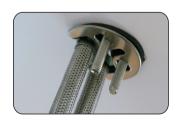

Prepare bottom parts of drain

Put O-ring to the position as shown

Drill the 1/4 screw in

Align the sink with the drain hole and set it

Put the rubber washer

on the drain pipe and

tighten the nut (under

countertop)

Finished

Pass two waterlines through faucet hole of countertop & adjust faucet

Put U-rubber pad on

Put U-metal piece on

Contact two parts of the drain and tighten

The overall effect

Put nuts on & tighten nuts