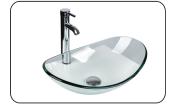

Finished

Pass two waterlines through faucet hole of countertop & adjust faucet

Put U-rubber pad on

Put U-metal piece on

Contact two parts of the drain and tighten

The overall effect

Put nuts on & tighten nuts

Finished

The overall effect