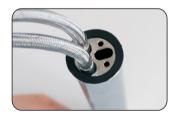

Finished

Pass two waterlines through faucet hole of countertop & adjust faucet

Put U-rubber pad on

Put U-metal piece on

Contact two parts of the drain and tighten

The overall effect

Put nuts on & tighten nuts