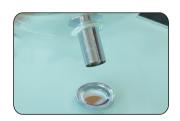

## Sink installation instruction Faucet installation instruction

Prepare the required accessories

Pass the top part of drain through the drain hole

Put the pot holder on the countertop (with plastic washer)

Prepare bottom parts of drain

Put O-ring to the position as shown

Drill the 1/4 screw in

Align the sink with the drain hole and set it

Put the rubber washer

on the drain pipe and

tighten the nut (under

countertop)