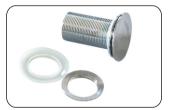

## Sink installation instruction Faucet installation instruction

Prepare the required accessories

Pass the top part of drain through the drain hole

Put the pot holder on the countertop (with plastic washer)

Prepare bottom parts of drain

Put O-ring to the position as shown

Drill the 1/4 screw in

Align the sink with the drain hole and set it

Put the rubber washer

on the drain pipe and

tighten the nut (under

countertop)