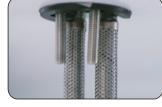

Prepare bottom parts of drain

Put O-ring to the position as shown

Drill the 1/4 screw in

Align the sink with the drain hole and set it

Put the rubber washer

on the drain pipe and

tighten the nut (under

countertop)

Finished

Pass two waterlines through faucet hole of countertop & adjust faucet

Put U-rubber pad on

Put U-metal piece on

Contact two parts of the drain and tighten

The overall effect

Put nuts on & tighten nuts