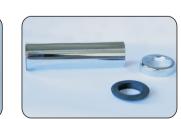

Prepare bottom parts of drain

Put O-ring to the position as shown

Drill the 1/4 screw in

Align the sink with the drain hole and set it

Put the rubber washer

on the drain pipe and

tighten the nut (under

countertop)

Finished

Pass two waterlines through faucet hole of countertop & adjust faucet

Put U-rubber pad on

Put U-metal piece on

Contact two parts of the drain and tighten

The overall effect

Put nuts on & tighten nuts