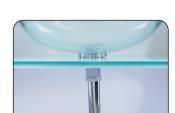

Prepare bottom parts of drain

Put O-ring to the position as shown

Drill the 1/4 screw in

Align the sink with the drain hole and set it

Put the rubber washer

on the drain pipe and

tighten the nut (under

countertop)

Finished

Pass two waterlines through faucet hole of countertop & adjust faucet

Put U-rubber pad on

Put U-metal piece on

Contact two parts of the drain and tighten

The overall effect

Put nuts on & tighten nuts