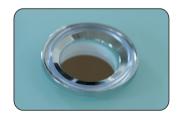

## Sink installation instruction Faucet installation instruction

Prepare the required accessories

Pass the top part of drain through the drain hole

Put the pot holder on the countertop (with plastic washer)

Prepare bottom parts of drain

Put O-ring to the position as shown

Drill the 1/4 screw in

Align the sink with the drain hole and set it

Put the rubber washer

on the drain pipe and

tighten the nut (under

countertop)