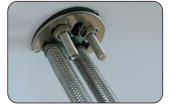

Prepare bottom parts of drain

Put O-ring to the position as shown

Drill the 1/4 screw in

Align the sink with the drain hole and set it

Put the rubber washer

on the drain pipe and

tighten the nut (under

countertop)

Finished

Pass two waterlines through faucet hole of countertop & adjust faucet

Put U-rubber pad on

Put U-metal piece on

Contact two parts of the drain and tighten

The overall effect

Put nuts on & tighten nuts