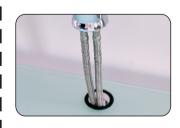

Finished

Pass two waterlines through faucet hole of countertop & adjust faucet

Put U-rubber pad on

Put U-metal piece on

Contact two parts of the drain and tighten

The overall effect

Put nuts on & tighten nuts

Finished

The overall effect