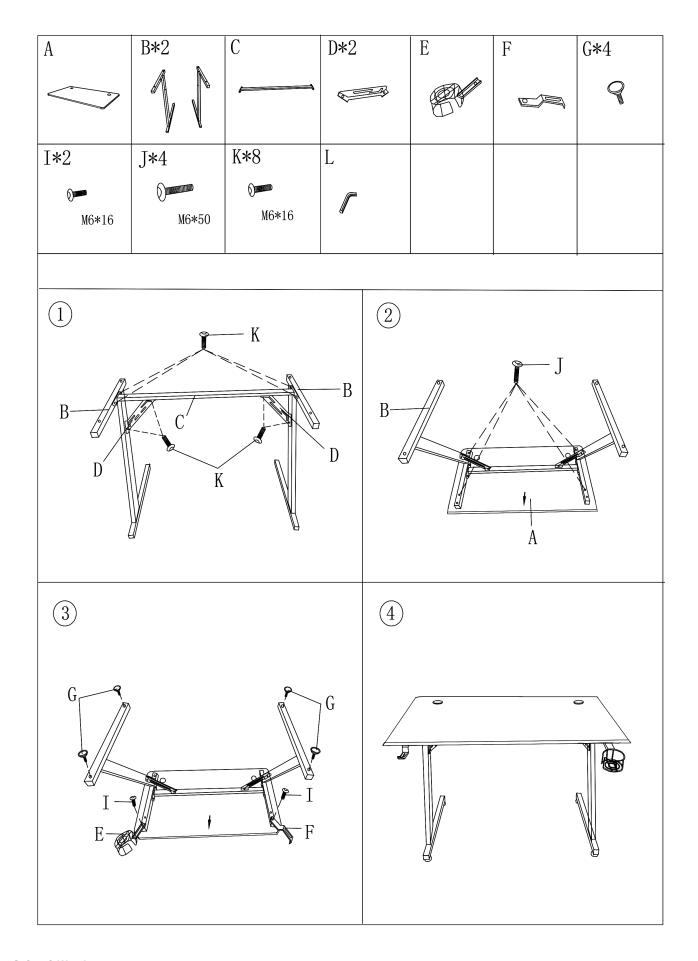

## Safety & Warnings

1. Indoor use only

 Any quality or operation problem of the product can be dealt with after-sale by notifying the seller through the platform. If the power cord is damaged, notify the seller via the platform for specialised replacement by the manufacturer or professional to avoid danger.
Persons with reduced physical, sensory or mental capacity or lack of experience or knowledge should use the product under supervision and with knowledge of the dangers. 4. Keep the appliance and its cord out of the reach of children under 8 years of age. Do not allow children to operate the machine independently to avoid accidents.

5. Never leave the appliance unattended while it is connected to a power source.